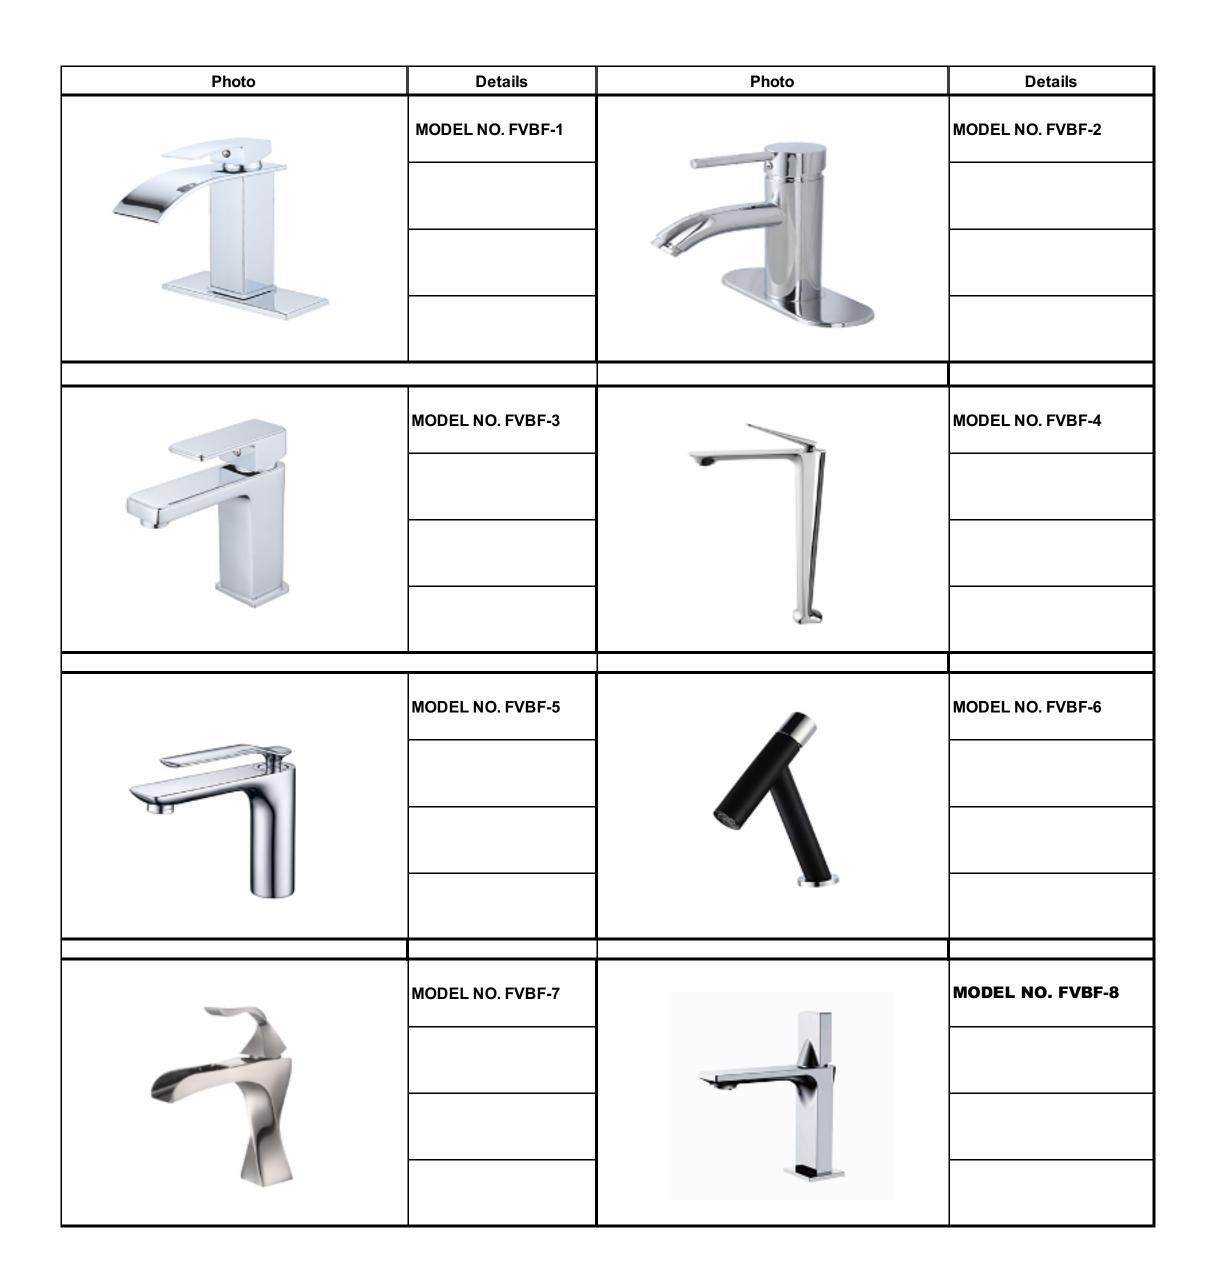

# **BASIN FAUCETS**

1

| MODEL NO. FVBF-9  | MODEL NO. FVBF-10 |
|-------------------|-------------------|
| MODEL NO. FVBF-11 | MODEL NO. FVBF-12 |
| MODEL NO. FVBF-13 | MODEL NO. FVBF-14 |
| MODEL NO. FVBF-15 | MODEL NO. FVBF-16 |