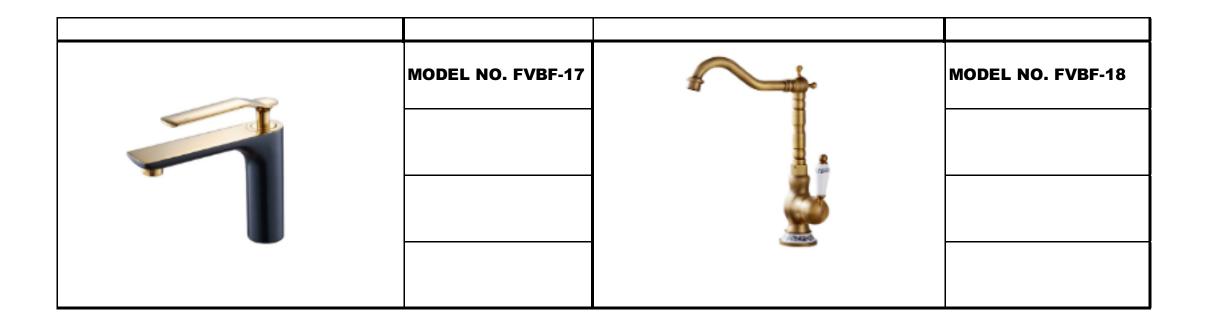

# **BASIN FAUCETS**

1

| MODEL NO. FVBF-9  | MODEL NO. FVBF-10 |
|-------------------|-------------------|
| MODEL NO. FVBF-11 | MODEL NO. FVBF-12 |
| MODEL NO. FVBF-13 | MODEL NO. FVBF-14 |
| MODEL NO. FVBF-15 | MODEL NO. FVBF-16 |