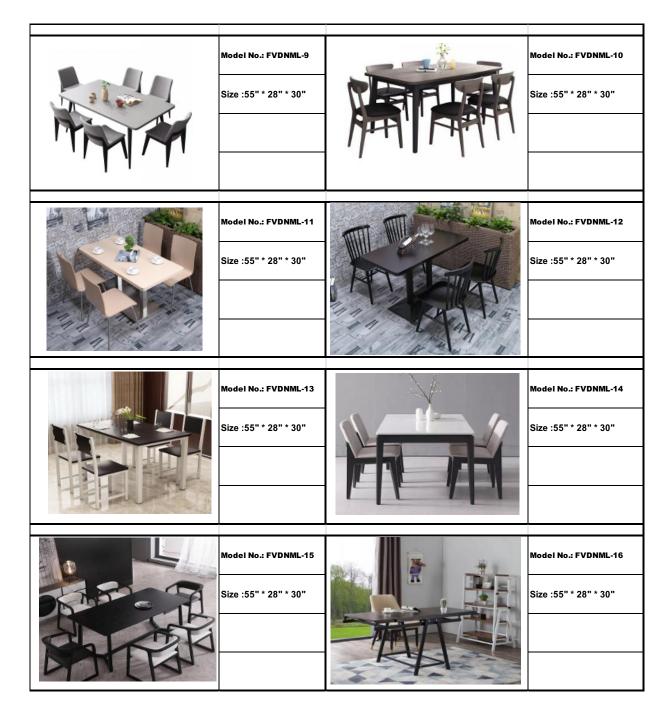

# DINING SETS (I)

Melamine laminated (Anti-water, Anti-dirty, anti-scratch), solid wood.