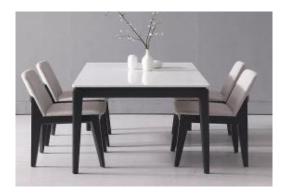

# DINING SETS (I)

Melamine laminated (Anti-water, Anti-dirty, anti-scratch), solid wood.