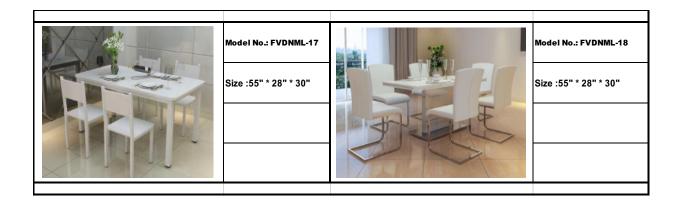

# DINING SETS (I)

Melamine laminated (Anti-water, Anti-dirty, anti-scratch), solid wood.