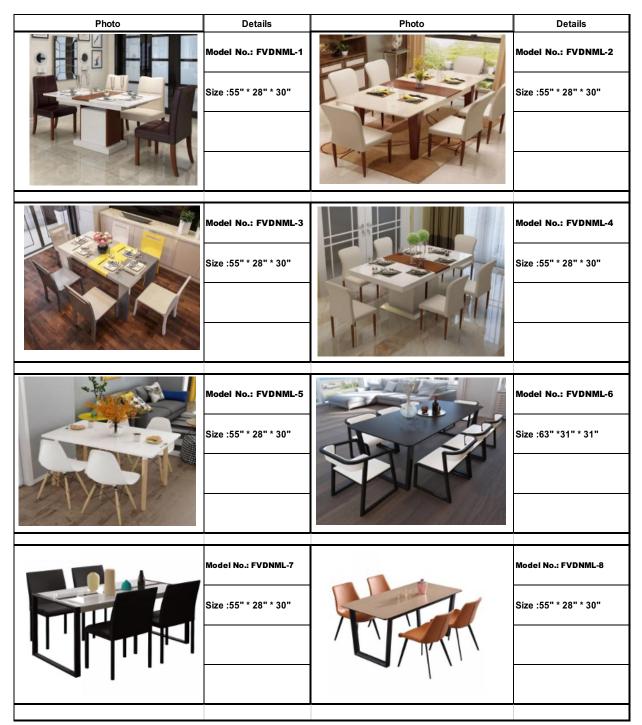

# DINING SETS (I)

Melamine laminated (Anti-water, Anti-dirty, anti-scratch), solid wood.